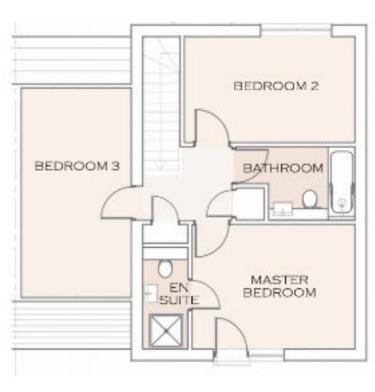

AVAILABLE FROM ASHFORD INTERNATIONAL (JOURNEY TIME APPROXIMATELY THIRTY-FIVE MINUTES) AND FOLKESTONE CENTRAL (JOURNEY TIME APPROXIMATELY FIFTY MINUTES)



### **SPECIFICATION**

- High quality kitchens installed with built in appliances
- Two, three & four bedrooms
- CONTEMPORARY BATHROOMS & EN-SUITES WITH CERAMIC TILING
- WOOD EFFECT KARNDEAN FLOORING THROUGHOUT GROUND FLOOR, STAIRS & FIRST FLOOR BEDROOMS FULLY CARPETED
- DOUBLE GLAZED WINDOWS WITH JULIET BALCONIES AND PATIO DOORS
- CENTRAL HEATING AND FULLY INSULATED
- VIEWS OF COUNTRYSIDE





15

MILES FROM ASHFORD INTERNATIONAL MILES FROM M20 MOTORWAY TRAIN STATION

TERMINAL

500

MILES FROM CHANNEL TUNNEL METRES FROM ST MARY'S BAY SANDY BEACHS





### 3 BEDROOM 1288 SQ FT

# THE HYTHE





#### GROUND FLOOR



#### **FIRST FLOOR**



# THE IVYCHURCH

### 2 BEDROOM 901 SQ FT





**GROUND FLOOR** 



FIRST FLOOR



# THE DUNGENESS

### 4 BEDROOM 1879 SQ FT



#### **GROUND FLOOR**



#### **FIRST FLOOR**



### 2 BEDROOM 980 SQ FT

# THE ROMNEY





#### **GROUND FLOOR**











FOR MORE DETAILS CONTACT

C.R. CHILD & PARTNERS 01303 267421 // 07540 186847

PROPERTIES@CRCHILDANDPARTNERS.CO.UK
11 HIGH STREET, HYTHE, CT21 5AD