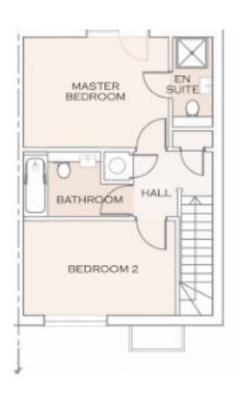

# THE IVYCHURCH

### 2 BEDROOM 901 SQ FT

**GROUND FLOOR** 

FIRST FLOOR

#### **FIRST FLOOR**