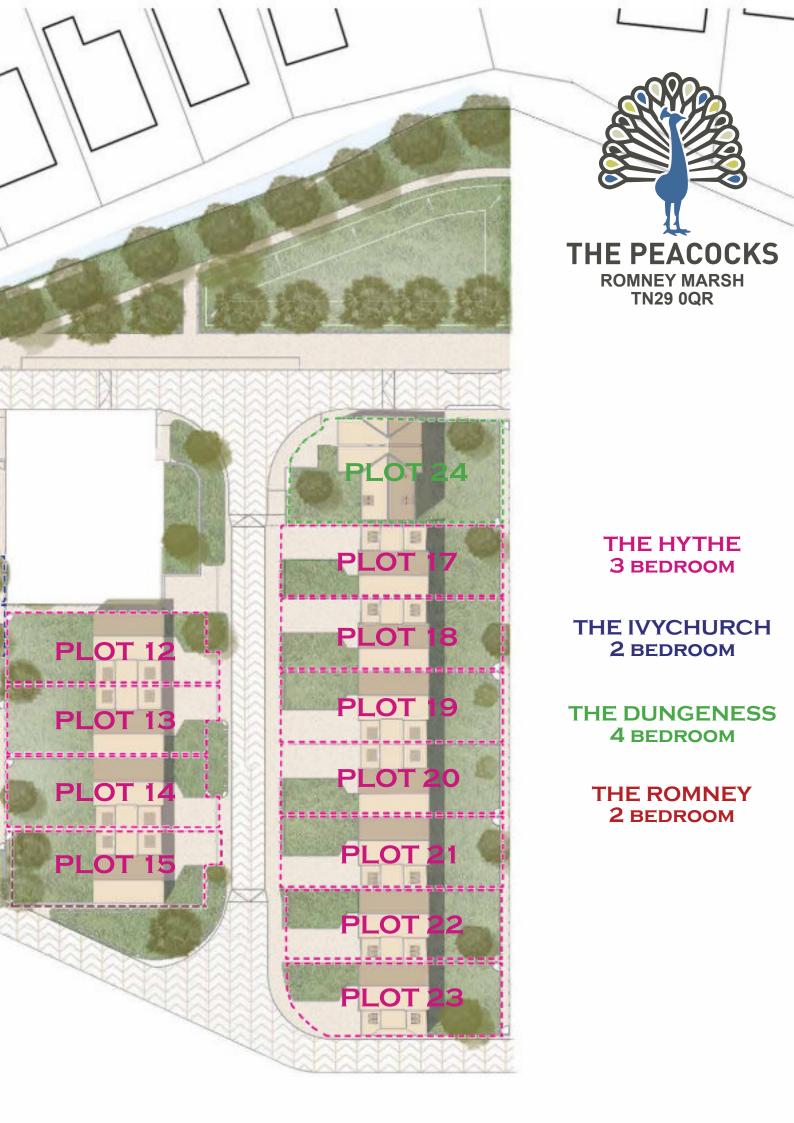

#### **ABOUT THE DEVELOPMENT**

C. R. CHILD AND PARTNERS ARE PROUD TO PRESENT A RANGE OF TWO, THREE AND FOUR BEDROOM PROPERTIES FORMING PHASE 2 OF THE DEVELOPMENT, DESIGNED BY THE AWARD WINNING ARCHITECT, HOLLAWAY STUDIOS. THE FIRST PHASE OF FIVE BEDROOM HOUSES PROVED TO BE EXTREMELY POPULAR WITH ALL UNITS SOLD. THE SECOND PHASE OFFERS A WIDER SELECTION OF TWO, THREE AND FOUR BEDROOM HOMES.

### 3 BEDROOM 1288 SQ FT

# THE HYTHE

# THE IVYCHURCH

### 2 BEDROOM 901 SQ FT

**GROUND FLOOR** 

FIRST FLOOR

# THE DUNGENESS

### 4 BEDROOM 1879 SQ FT

### 2 BEDROOM 980 SQ FT

# THE ROMNEY