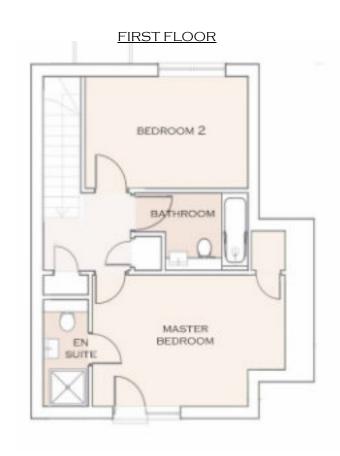

ree & four bedrooms
- CONTEMPORARY BATHROOMS & EN-SUITES WITH CERAMIC TILING
- WOOD EFFECT KARNDEAN FLOORING THROUGHOUT GROUND FLOOR, STAIRS & FIRST FLOOR BEDROOMS FULLY CARPETED
- DOUBLE GLAZED WINDOWS WITH JULIET BALCONIES AND PATIO DOORS
- CENTRAL HEATING AND FULLY INSULATED
- VIEWS OF COUNTRYSIDE





15

MILES FROM ASHFORD INTERNATIONAL MILES FROM M20 MOTORWAY TRAIN STATION

TERMINAL

500

MILES FROM CHANNEL TUNNEL METRES FROM ST MARY'S BAY SANDY BEACHS





### 3 BEDROOM 1288 SQ FT

# THE HYTHE





#### GROUND FLOOR



#### **FIRST FLOOR**



# THE IVYCHURCH

### 2 BEDROOM 901 SQ FT





**GROUND FLOOR** 



FIRST FLOOR



# THE DUNGENESS

### 4 BEDROOM 1879 SQ FT



#### **GROUND FLOOR**



#### **FIRST FLOOR**



### 2 BEDROOM 980 SQ FT

# THE ROMNEY





#### **GROUND FLOOR**











FOR MORE DETAILS CONTACT

C.R. CHILD & PARTNERS 01303 267421 // 07540 186847

PROPERTIES@CRCHILDANDPARTNERS.CO.UK
11 HIGH STREET, HYTHE, CT21 5AD