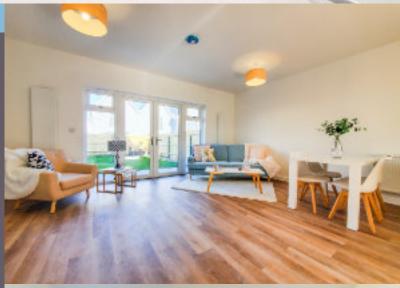

### **SPECIFICATION**

- High quality kitchens installed with built in appliances
- Two, three & four bedrooms
- CONTEMPORARY BATHROOMS & EN-SUITES WITH CERAMIC TILING
- WOOD EFFECT KARNDEAN FLOORING THROUGHOUT GROUND FLOOR, STAIRS & FIRST FLOOR BEDROOMS FULLY CARPETED
- DOUBLE GLAZED WINDOWS WITH JULIET BALCONIES AND PATIO DOORS
- CENTRAL HEATING AND FULLY INSULATED
- VIEWS OF COUNTRYSIDE