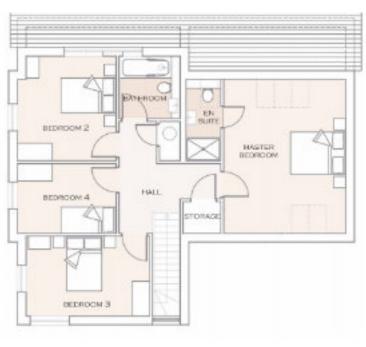

- High quality kitchens installed with built in appliances
- Two, three & four bedrooms
- CONTEMPORARY BATHROOMS & EN-SUITES WITH CERAMIC TILING
- WOOD EFFECT KARNDEAN FLOORING THROUGHOUT GROUND FLOOR, STAIRS & FIRST FLOOR BEDROOMS FULLY CARPETED
- DOUBLE GLAZED WINDOWS WITH JULIET BALCONIES AND PATIO DOORS
- CENTRAL HEATING AND FULLY INSULATED
- VIEWS OF COUNTRYSIDE





15

MILES FROM ASHFORD INTERNATIONAL MILES FROM M20 MOTORWAY TRAIN STATION

TERMINAL

500

MILES FROM CHANNEL TUNNEL METRES FROM ST MARY'S BAY SANDY BEACHS





### 3 BEDROOM 1288 SQ FT

# THE HYTHE





#### GROUND FLOOR



#### **FIRST FLOOR**



# THE IVYCHURCH

### 2 BEDROOM 901 SQ FT





**GROUND FLOOR** 



FIRST FLOOR



# THE DUNGENESS

### 4 BEDROOM 1879 SQ FT



#### **GROUND FLOOR**



#### **FIRST FLOOR**



### 2 BEDROOM 980 SQ FT

# THE ROMNEY





#### **GROUND FLOOR**











FOR MORE DETAILS CONTACT

C.R. CHILD & PARTNERS 01303 267421 // 07540 186847

PROPERTIES@CRCHILDANDPARTNERS.CO.UK
11 HIGH STREET, HYTHE, CT21 5AD