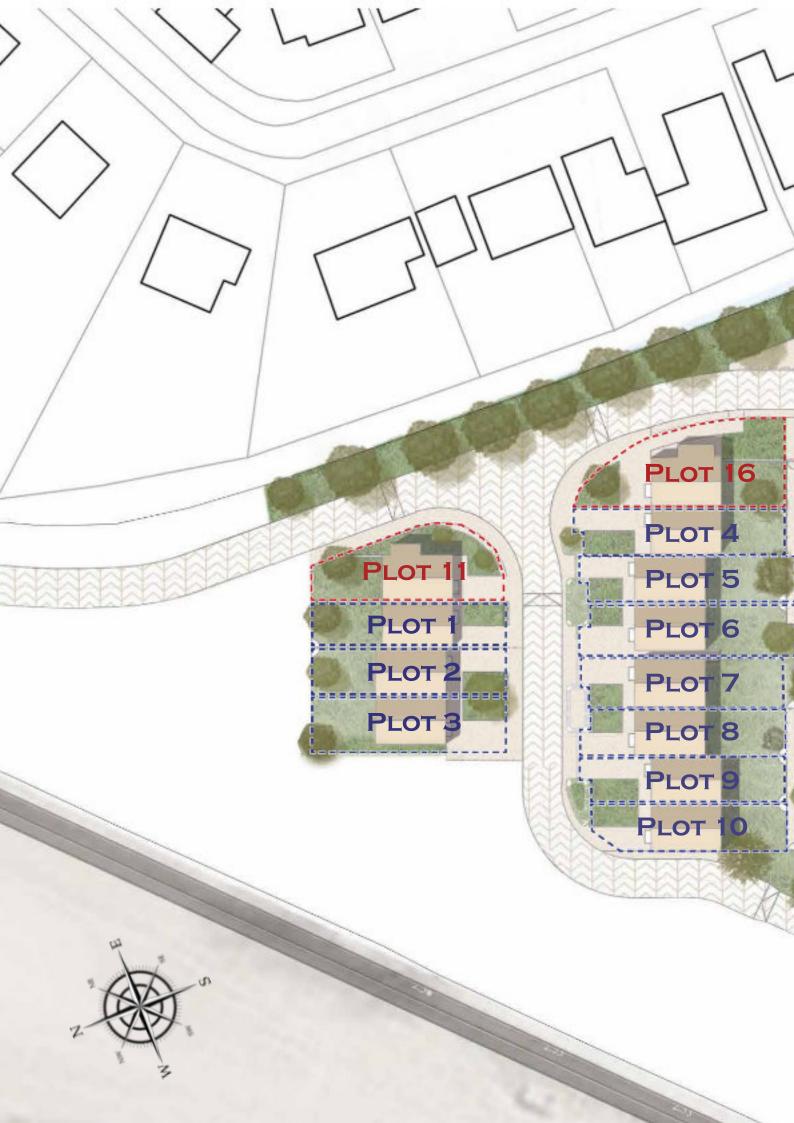

#### **ABOUT THE DEVELOPMENT**

C. R. CHILD AND PARTNERS ARE PROUD TO PRESENT A RANGE OF TWO, THREE AND FOUR BEDROOM PROPERTIES FORMING PHASE 2 OF THE DEVELOPMENT, DESIGNED BY THE AWARD WINNING ARCHITECT, HOLLAWAY STUDIOS. THE FIRST PHASE OF FIVE BEDROOM HOUSES PROVED TO BE EXTREMELY POPULAR WITH ALL UNITS SOLD. THE SECOND PHASE OFFERS A WIDER SELECTION OF TWO, THREE AND FOUR BEDROOM HOMES.