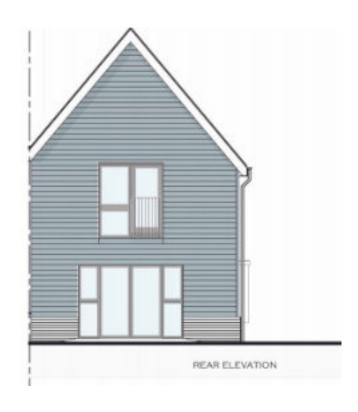

TIME APPROXIMATELY THIRTY-FIVE MINUTES) AND FOLKESTONE CENTRAL (JOURNEY TIME APPROXIMATELY FIFTY MINUTES)



### **SPECIFICATION**

- High quality kitchens installed with built in appliances
- Two, three & four bedrooms
- CONTEMPORARY BATHROOMS & EN-SUITES WITH CERAMIC TILING
- WOOD EFFECT KARNDEAN FLOORING THROUGHOUT GROUND FLOOR, STAIRS & FIRST FLOOR BEDROOMS FULLY CARPETED
- DOUBLE GLAZED WINDOWS WITH JULIET BALCONIES AND PATIO DOORS
- CENTRAL HEATING AND FULLY INSULATED
- VIEWS OF COUNTRYSIDE





15

MILES FROM ASHFORD INTERNATIONAL MILES FROM M20 MOTORWAY TRAIN STATION

TERMINAL

500

MILES FROM CHANNEL TUNNEL METRES FROM ST MARY'S BAY SANDY BEACHS





### 3 BEDROOM 1288 SQ FT

# THE HYTHE





#### GROUND FLOOR



#### **FIRST FLOOR**



# THE IVYCHURCH

### 2 BEDROOM 901 SQ FT





**GROUND FLOOR** 



FIRST FLOOR



# THE DUNGENESS

### 4 BEDROOM 1879 SQ FT



#### **GROUND FLOOR**



#### **FIRST FLOOR**



### 2 BEDROOM 980 SQ FT

# THE ROMNEY





#### **GROUND FLOOR**











FOR MORE DETAILS CONTACT

C.R. CHILD & PARTNERS 01303 267421 // 07540 186847

PROPERTIES@CRCHILDANDPARTNERS.CO.UK
11 HIGH STREET, HYTHE, CT21 5AD