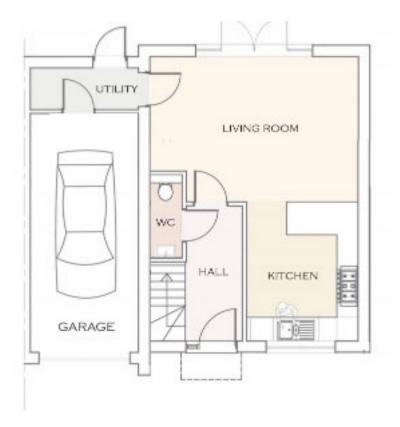

LONDON ST PANCRAS BEING AVAILABLE FROM ASHFORD INTERNATIONAL (JOURNEY TIME APPROXIMATELY THIRTY-FIVE MINUTES) AND FOLKESTONE CENTRAL (JOURNEY TIME APPROXIMATELY FIFTY MINUTES)



### **SPECIFICATION**

- High quality kitchens installed with built in appliances
- Two, three & four bedrooms
- CONTEMPORARY BATHROOMS & EN-SUITES WITH CERAMIC TILING
- WOOD EFFECT KARNDEAN FLOORING THROUGHOUT GROUND FLOOR, STAIRS & FIRST FLOOR BEDROOMS FULLY CARPETED
- DOUBLE GLAZED WINDOWS WITH JULIET BALCONIES AND PATIO DOORS
- CENTRAL HEATING AND FULLY INSULATED
- VIEWS OF COUNTRYSIDE





15

MILES FROM ASHFORD INTERNATIONAL MILES FROM M20 MOTORWAY TRAIN STATION

TERMINAL

500

MILES FROM CHANNEL TUNNEL METRES FROM ST MARY'S BAY SANDY BEACHS





### 3 BEDROOM 1288 SQ FT

# THE HYTHE





#### GROUND FLOOR



#### **FIRST FLOOR**



# THE IVYCHURCH

### 2 BEDROOM 901 SQ FT





**GROUND FLOOR** 



FIRST FLOOR



# THE DUNGENESS

### 4 BEDROOM 1879 SQ FT



#### **GROUND FLOOR**



#### **FIRST FLOOR**



### 2 BEDROOM 980 SQ FT

# THE ROMNEY





#### **GROUND FLOOR**











FOR MORE DETAILS CONTACT

C.R. CHILD & PARTNERS 01303 267421 // 07540 186847

PROPERTIES@CRCHILDANDPARTNERS.CO.UK
11 HIGH STREET, HYTHE, CT21 5AD