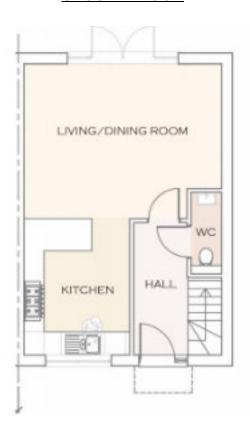

# THE IVYCHURCH

### 2 BEDROOM 901 SQ FT

**GROUND FLOOR** 

FIRST FLOOR

#### GROUND FLOOR