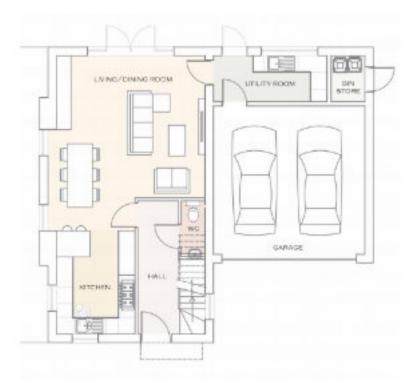

### **SPECIFICATION**

- High quality kitchens installed with built in appliances
- Two, three & four bedrooms
- CONTEMPORARY BATHROOMS & EN-SUITES WITH CERAMIC TILING
- WOOD EFFECT KARNDEAN FLOORING THROUGHOUT GROUND FLOOR, STAIRS & FIRST FLOOR BEDROOMS FULLY CARPETED
- DOUBLE GLAZED WINDOWS WITH JULIET BALCONIES AND PATIO DOORS
- CENTRAL HEATING AND FULLY INSULATED
- VIEWS OF COUNTRYSIDE





15

MILES FROM ASHFORD INTERNATIONAL MILES FROM M20 MOTORWAY TRAIN STATION

TERMINAL

500

MILES FROM CHANNEL TUNNEL METRES FROM ST MARY'S BAY SANDY BEACHS





### 3 BEDROOM 1288 SQ FT

# THE HYTHE





#### GROUND FLOOR



#### **FIRST FLOOR**



# THE IVYCHURCH

### 2 BEDROOM 901 SQ FT





**GROUND FLOOR** 



FIRST FLOOR



# THE DUNGENESS

### 4 BEDROOM 1879 SQ FT



#### **GROUND FLOOR**



#### **FIRST FLOOR**



### 2 BEDROOM 980 SQ FT

# THE ROMNEY





#### **GROUND FLOOR**











FOR MORE DETAILS CONTACT

C.R. CHILD & PARTNERS 01303 267421 // 07540 186847

PROPERTIES@CRCHILDANDPARTNERS.CO.UK
11 HIGH STREET, HYTHE, CT21 5AD