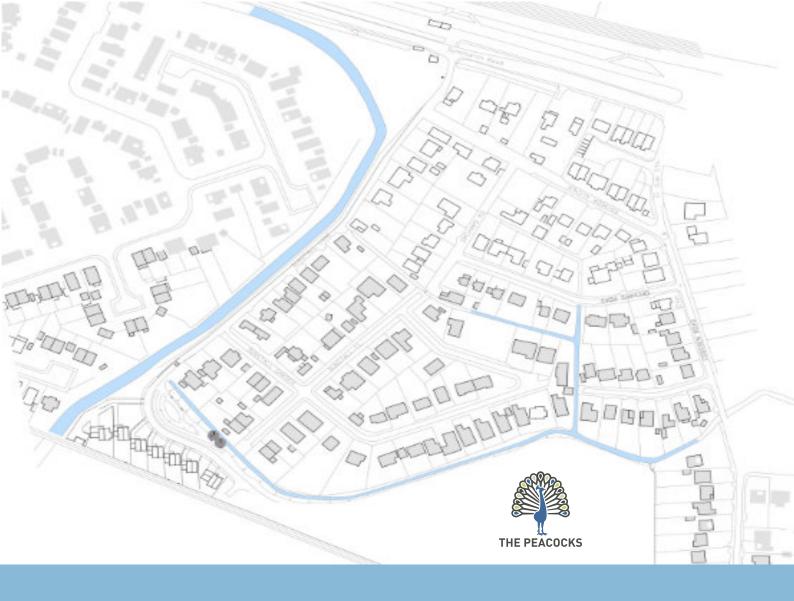

THE DEVELOPMENT BACKS ON TO THE OPEN COUNTRYSIDE OF THE ROMNEY MARSH. IT IS WITHIN WALKING DISTANCE OF ST MARY'S BAY SANDY BEACHES (500M) WITH SOME PLOTS ENJOYING DISTANT SEA VIEWS.

15

MILES FROM ASHFORD INTERNATIONAL MILES FROM M20 MOTORWAY TRAIN STATION

TERMINAL

500

MILES FROM CHANNEL TUNNEL METRES FROM ST MARY'S BAY SANDY BEACHS