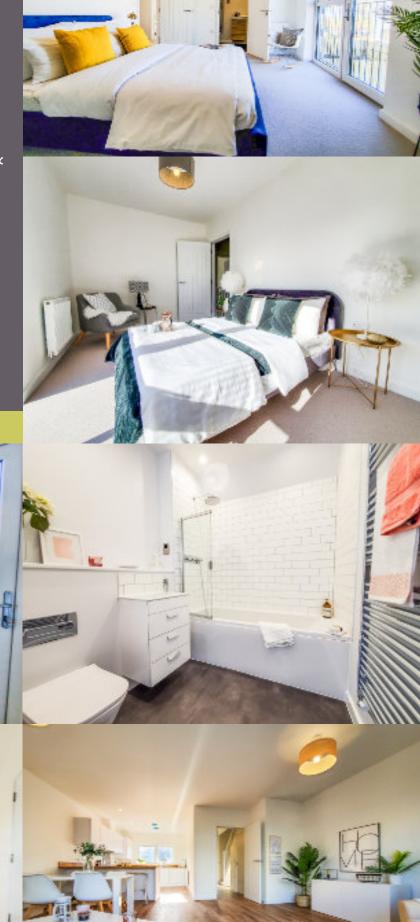

### **SPECIFICATION**

- High quality kitchens installed with built in appliances
- Two, three & four bedrooms
- CONTEMPORARY BATHROOMS & EN-SUITES WITH CERAMIC TILING
- WOOD EFFECT KARNDEAN FLOORING THROUGHOUT GROUND FLOOR, STAIRS & FIRST FLOOR BEDROOMS FULLY CARPETED
- DOUBLE GLAZED WINDOWS WITH JULIET BALCONIES AND PATIO DOORS
- CENTRAL HEATING AND FULLY INSULATED
- VIEWS OF COUNTRYSIDE