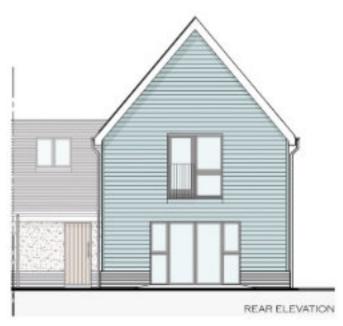

D RAIL SERVICES INTO LONDON ST PANCRAS BEING AVAILABLE FROM ASHFORD INTERNATIONAL (JOURNEY TIME APPROXIMATELY THIRTY-FIVE MINUTES) AND FOLKESTONE CENTRAL (JOURNEY TIME APPROXIMATELY FIFTY MINUTES)



### **SPECIFICATION**

- High quality kitchens installed with built in appliances
- Two, three & four bedrooms
- CONTEMPORARY BATHROOMS & EN-SUITES WITH CERAMIC TILING
- WOOD EFFECT KARNDEAN FLOORING THROUGHOUT GROUND FLOOR, STAIRS & FIRST FLOOR BEDROOMS FULLY CARPETED
- DOUBLE GLAZED WINDOWS WITH JULIET BALCONIES AND PATIO DOORS
- CENTRAL HEATING AND FULLY INSULATED
- VIEWS OF COUNTRYSIDE





15

MILES FROM ASHFORD INTERNATIONAL MILES FROM M20 MOTORWAY TRAIN STATION

TERMINAL

500

MILES FROM CHANNEL TUNNEL METRES FROM ST MARY'S BAY SANDY BEACHS





### 3 BEDROOM 1288 SQ FT

# THE HYTHE





#### GROUND FLOOR



#### **FIRST FLOOR**



# THE IVYCHURCH

### 2 BEDROOM 901 SQ FT





**GROUND FLOOR** 



FIRST FLOOR



# THE DUNGENESS

### 4 BEDROOM 1879 SQ FT



#### **GROUND FLOOR**



#### **FIRST FLOOR**



### 2 BEDROOM 980 SQ FT

# THE ROMNEY





#### **GROUND FLOOR**











FOR MORE DETAILS CONTACT

C.R. CHILD & PARTNERS 01303 267421 // 07540 186847

PROPERTIES@CRCHILDANDPARTNERS.CO.UK
11 HIGH STREET, HYTHE, CT21 5AD