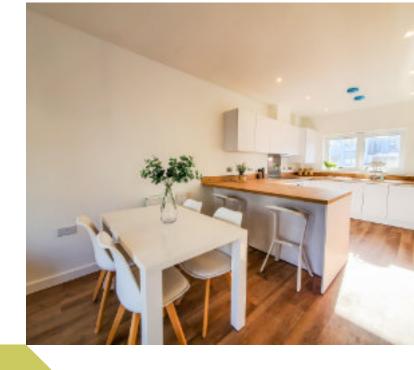

### **SPECIFICATION**

- High quality kitchens installed with built in appliances
- Two, three & four bedrooms
- CONTEMPORARY BATHROOMS & EN-SUITES WITH CERAMIC TILING
- WOOD EFFECT KARNDEAN FLOORING THROUGHOUT GROUND FLOOR, STAIRS & FIRST FLOOR BEDROOMS FULLY CARPETED
- DOUBLE GLAZED WINDOWS WITH JULIET BALCONIES AND PATIO DOORS
- CENTRAL HEATING AND FULLY INSULATED
- VIEWS OF COUNTRYSIDE