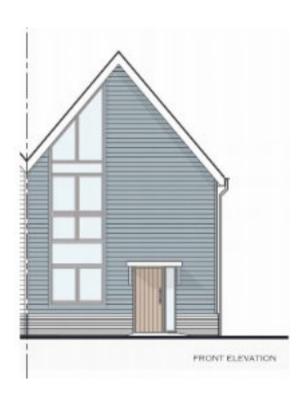

Y TIME APPROXIMATELY THIRTY-FIVE MINUTES) AND FOLKESTONE CENTRAL (JOURNEY TIME APPROXIMATELY FIFTY MINUTES)



### **SPECIFICATION**

- High quality kitchens installed with built in appliances
- Two, three & four bedrooms
- CONTEMPORARY BATHROOMS & EN-SUITES WITH CERAMIC TILING
- WOOD EFFECT KARNDEAN FLOORING THROUGHOUT GROUND FLOOR, STAIRS & FIRST FLOOR BEDROOMS FULLY CARPETED
- DOUBLE GLAZED WINDOWS WITH JULIET BALCONIES AND PATIO DOORS
- CENTRAL HEATING AND FULLY INSULATED
- VIEWS OF COUNTRYSIDE





15

MILES FROM ASHFORD INTERNATIONAL MILES FROM M20 MOTORWAY TRAIN STATION

TERMINAL

500

MILES FROM CHANNEL TUNNEL METRES FROM ST MARY'S BAY SANDY BEACHS





### 3 BEDROOM 1288 SQ FT

# THE HYTHE





#### GROUND FLOOR



#### **FIRST FLOOR**



# THE IVYCHURCH

### 2 BEDROOM 901 SQ FT





**GROUND FLOOR** 



FIRST FLOOR



# THE DUNGENESS

### 4 BEDROOM 1879 SQ FT



#### **GROUND FLOOR**



#### **FIRST FLOOR**



### 2 BEDROOM 980 SQ FT

# THE ROMNEY





#### **GROUND FLOOR**











FOR MORE DETAILS CONTACT

C.R. CHILD & PARTNERS 01303 267421 // 07540 186847

PROPERTIES@CRCHILDANDPARTNERS.CO.UK
11 HIGH STREET, HYTHE, CT21 5AD