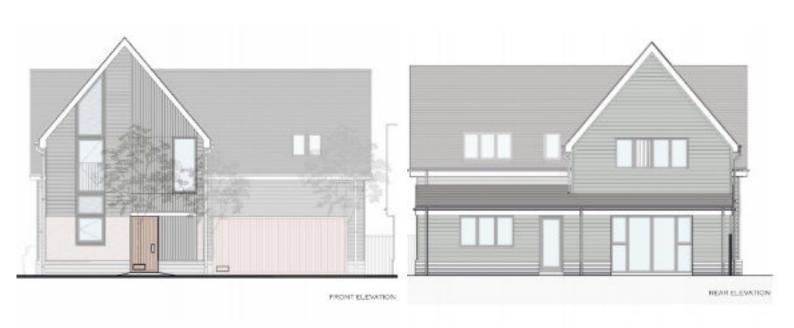

OXIMATELY FIFTY MINUTES)



### **SPECIFICATION**

- High quality kitchens installed with built in appliances
- Two, three & four bedrooms
- CONTEMPORARY BATHROOMS & EN-SUITES WITH CERAMIC TILING
- WOOD EFFECT KARNDEAN FLOORING THROUGHOUT GROUND FLOOR, STAIRS & FIRST FLOOR BEDROOMS FULLY CARPETED
- DOUBLE GLAZED WINDOWS WITH JULIET BALCONIES AND PATIO DOORS
- CENTRAL HEATING AND FULLY INSULATED
- VIEWS OF COUNTRYSIDE





15

MILES FROM ASHFORD INTERNATIONAL MILES FROM M20 MOTORWAY TRAIN STATION

TERMINAL

500

MILES FROM CHANNEL TUNNEL METRES FROM ST MARY'S BAY SANDY BEACHS





### 3 BEDROOM 1288 SQ FT

# THE HYTHE





#### GROUND FLOOR



#### **FIRST FLOOR**



# THE IVYCHURCH

### 2 BEDROOM 901 SQ FT





**GROUND FLOOR** 



FIRST FLOOR



# THE DUNGENESS

### 4 BEDROOM 1879 SQ FT



#### **GROUND FLOOR**



#### **FIRST FLOOR**



### 2 BEDROOM 980 SQ FT

# THE ROMNEY





#### **GROUND FLOOR**











FOR MORE DETAILS CONTACT

C.R. CHILD & PARTNERS 01303 267421 // 07540 186847

PROPERTIES@CRCHILDANDPARTNERS.CO.UK
11 HIGH STREET, HYTHE, CT21 5AD