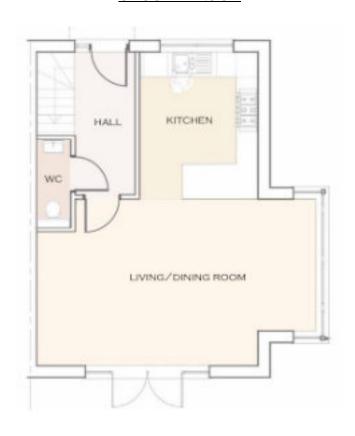

three & four bedrooms
- CONTEMPORARY BATHROOMS & EN-SUITES WITH CERAMIC TILING
- WOOD EFFECT KARNDEAN FLOORING THROUGHOUT GROUND FLOOR, STAIRS & FIRST FLOOR BEDROOMS FULLY CARPETED
- DOUBLE GLAZED WINDOWS WITH JULIET BALCONIES AND PATIO DOORS
- CENTRAL HEATING AND FULLY INSULATED
- VIEWS OF COUNTRYSIDE





15

MILES FROM ASHFORD INTERNATIONAL MILES FROM M20 MOTORWAY TRAIN STATION

TERMINAL

500

MILES FROM CHANNEL TUNNEL METRES FROM ST MARY'S BAY SANDY BEACHS





### 3 BEDROOM 1288 SQ FT

# THE HYTHE





#### GROUND FLOOR



#### **FIRST FLOOR**



# THE IVYCHURCH

### 2 BEDROOM 901 SQ FT





**GROUND FLOOR** 



FIRST FLOOR



# THE DUNGENESS

### 4 BEDROOM 1879 SQ FT



#### **GROUND FLOOR**



#### **FIRST FLOOR**



### 2 BEDROOM 980 SQ FT

# THE ROMNEY





#### **GROUND FLOOR**











FOR MORE DETAILS CONTACT

C.R. CHILD & PARTNERS 01303 267421 // 07540 186847

PROPERTIES@CRCHILDANDPARTNERS.CO.UK
11 HIGH STREET, HYTHE, CT21 5AD