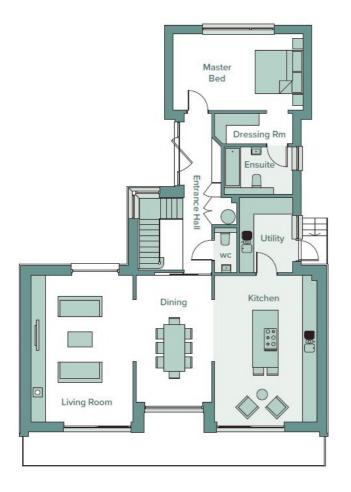

## **FEATURES**

- CONTEMPORARY BATHROOMS WITH KARNDEAN
- FLOORING HIGH QUALITY SMALLBONE OF
- BROADSTAIRS KITCHENS DOUBLE CAR PORT
- UNDERFLOOR HEATING VIA AIR SOURCE HEAT PUMP
- CINEMA ROOM/HOME GYM
- STUNNING VIEWS OVER THE TOWN TO SEA
- FRONT & REAR GARDENS

## UNIT 1

**UNIT 2** 