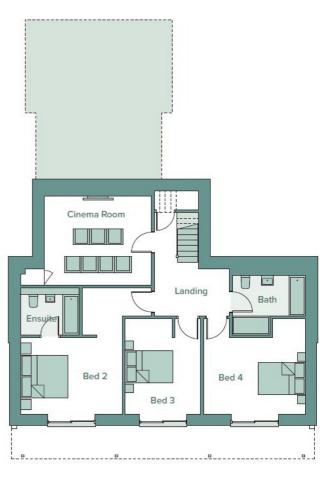

## **FEATURES**

- CONTEMPORARY BATHROOMS WITH KARNDEAN
- FLOORING HIGH QUALITY SMALLBONE OF
- BROADSTAIRS KITCHENS DOUBLE CAR PORT
- UNDERFLOOR HEATING VIA AIR SOURCE HEAT PUMP
- CINEMA ROOM/HOME GYM
- STUNNING VIEWS OVER THE TOWN TO SEA
- FRONT & REAR GARDENS

## UNIT 1

**UNIT 2** 