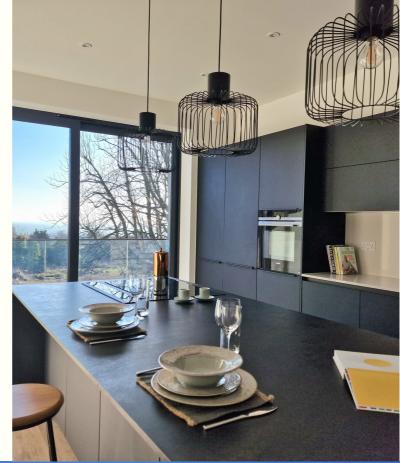

## **FEATURES**

- CONTEMPORARY BATHROOMS WITH KARNDEAN
- FLOORING HIGH QUALITY SMALLBONE OF
- BROADSTAIRS KITCHENS DOUBLE CAR PORT
- UNDERFLOOR HEATING VIA AIR SOURCE HEAT PUMP
- CINEMA ROOM/HOME GYM
- STUNNING VIEWS OVER THE TOWN TO SEA
- FRONT & REAR GARDENS