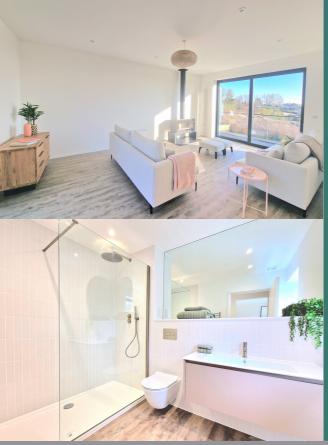

## **FEATURES**

- CONTEMPORARY BATHROOMS WITH KARNDEAN
- FLOORING HIGH QUALITY SMALLBONE OF
- BROADSTAIRS KITCHENS DOUBLE CAR PORT
- UNDERFLOOR HEATING VIA AIR SOURCE HEAT PUMP
- CINEMA ROOM/HOME GYM
- STUNNING VIEWS OVER THE TOWN TO SEA
- FRONT & REAR GARDENS