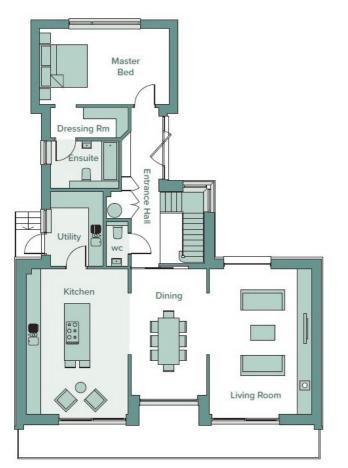

## **FEATURES**

- CONTEMPORARY BATHROOMS WITH KARNDEAN
- FLOORING HIGH QUALITY SMALLBONE OF
- BROADSTAIRS KITCHENS DOUBLE CAR PORT
- UNDERFLOOR HEATING VIA AIR SOURCE HEAT PUMP
- CINEMA ROOM/HOME GYM
- STUNNING VIEWS OVER THE TOWN TO SEA
- FRONT & REAR GARDENS

## UNIT 1

**UNIT 2** 