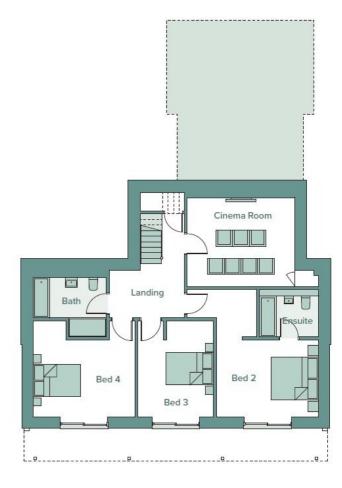

## **FEATURES**

- CONTEMPORARY BATHROOMS WITH KARNDEAN
- FLOORING HIGH QUALITY SMALLBONE OF
- BROADSTAIRS KITCHENS DOUBLE CAR PORT
- UNDERFLOOR HEATING VIA AIR SOURCE HEAT PUMP
- CINEMA ROOM/HOME GYM
- STUNNING VIEWS OVER THE TOWN TO SEA
- FRONT & REAR GARDENS

## UNIT 1

**UNIT 2** 