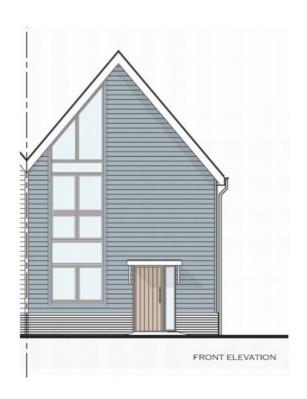

## **SPECIFICATION**

- HIGH QUALITY KITCHENS INSTALLED WITH BUILT IN APPLIANCES
- TWO, THREE & FOUR BEDROOMS CONTEMPORARY BATHROOMS &
- EN-SUITES WITH CERAMIC TILING WOOD EFFECT KARNDEAN FLOORING THROUGHOUT GROUND FLOOR, STAIRS & FIRST FLOOR BEDROOMS FULLY CARPETED
- DOUBLE GLAZED WINDOWS WITH JULIET BALCONIES AND PATIO DOORS
- CENTRAL HEATING AND FULLY INSULATED
- VIEWS OF COUNTRYSIDE