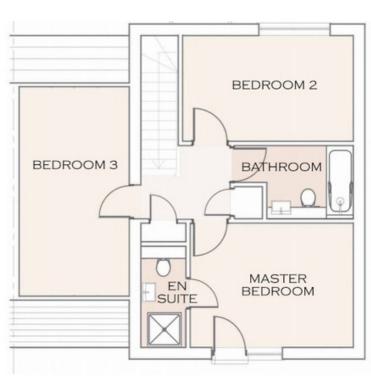

N ST PANCRAS BEING AVAILABLE FROM ASHFORD INTERNATIONAL (JOURNEY TIME APPROXIMATELY THIRTY-FIVE MINUTES) AND FOLKESTONE CENTRAL (JOURNEY TIME APPROXIMATELY FIFTY MINUTES)



## **SPECIFICATION**

- HIGH QUALITY KITCHENS INSTALLED WITH BUILT IN APPLIANCES
- TWO, THREE & FOUR BEDROOMS CONTEMPORARY BATHROOMS &
- EN-SUITES WITH CERAMIC TILING WOOD EFFECT KARNDEAN FLOORING THROUGHOUT GROUND FLOOR, STAIRS & FIRST FLOOR BEDROOMS FULLY CARPETED
- DOUBLE GLAZED WINDOWS WITH JULIET BALCONIES AND PATIO DOORS
- CENTRAL HEATING AND FULLY INSULATED
- VIEWS OF COUNTRYSIDE





15

MILES FROM ASHFORD INTERNATIONAL TRAIN STATION

17

MILES FROM M20 MOTORWAY

12

500

MILES FROM CHANNEL TUNNEL TERMINAL

METRES FROM ST MARYS BAY SANDY BEACHES





# 1288 SQ FT





#### **GROUND FLOOR**



#### FIRST FLOOR







**GROUND FLOOR** 



FIRST FLOOR



# 1879 SQ FT



#### **GROUND FLOOR**



#### FIRST FLOOR







#### **GROUND FLOOR**







ROMNEY MARSH TN29 0QR





FOR MORE DETAILS CONTACT

C.R. Child & Partners 01303 267421 // 07540 186847

properties@crchildandpartners.co.uk 11 High Street, Hythe, CT21 5AD