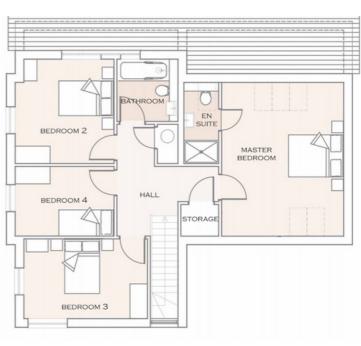

#### FIRST FLOOR

**GROUND FLOOR** 

FIRST FLOOR

# 1879 SQ FT

#### FIRST FLOOR