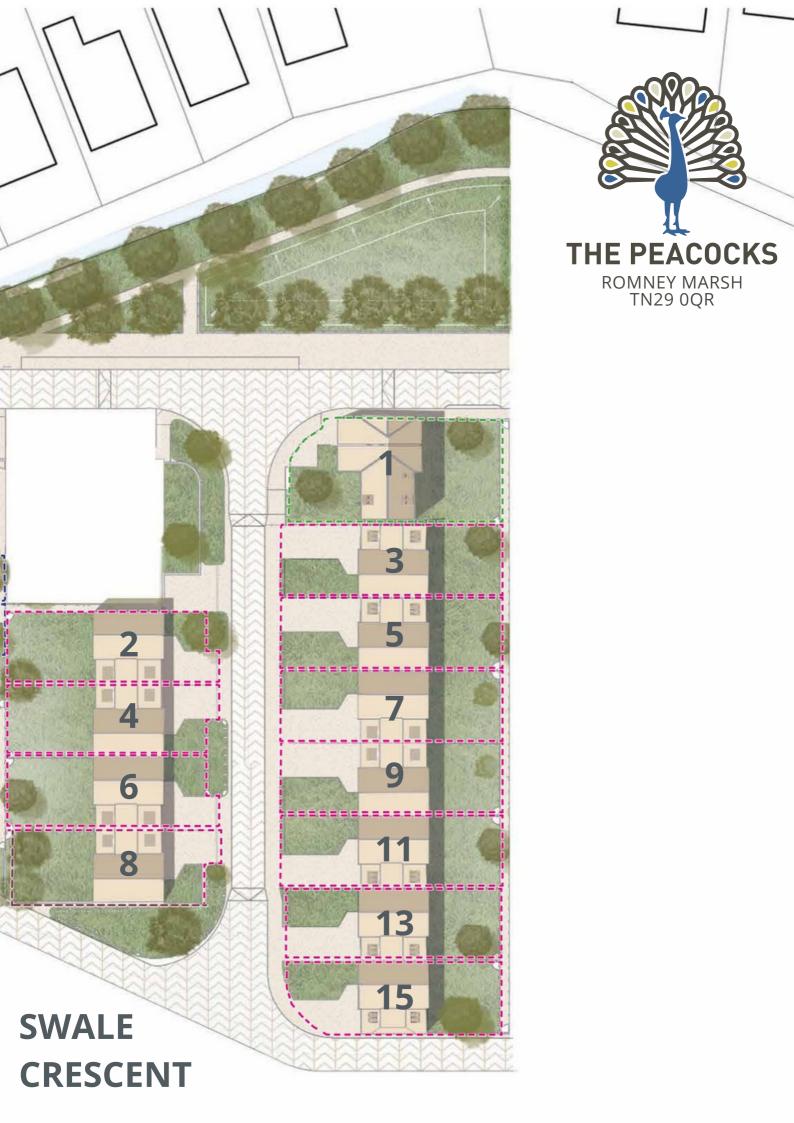

### **ABOUT THE DEVELOPMENT**

C. R. CHILD AND PARTNERS ARE PROUD TO PRESENT A RANGE OF TWO, THREE AND FOUR BEDROOM PROPERTIES FORMING PHASE 2 OF THE DEVELOPMENT, DESIGNED BY THE AWARD WINNING ARCHITECT, HOLLAWAY STUDIOS. THE FIRST PHASE OF FIVE BEDROOM HOUSES PROVED TO BE EXTREMELY POPULAR WITH ALL UNITS SOLD. THE SECOND PHASE OFFERS A WIDER SELECTION OF TWO, THREE AND FOUR BEDROOM HOMES.

THE DEVELOPMENT BACKS ON TO THE OPEN COUNTRYSIDE OF THE ROMNEY MARSH. IT IS WITHIN WALKING DISTANCE OF ST MARY'S BAY SANDY BEACHES (500M) WITH SOME PLOTS ENJOYING DISTANT SEA VIEWS.

15

MILES FROM ASHFORD INTERNATIONAL TRAIN STATION

17

MILES FROM M20 MOTORWAY

12

500

MILES FROM CHANNEL TUNNEL TERMINAL

METRES FROM ST MARYS BAY SANDY BEACHES