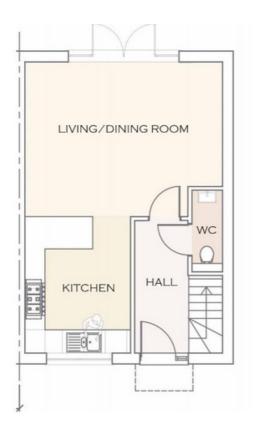

BLE FROM ASHFORD INTERNATIONAL (JOURNEY TIME APPROXIMATELY THIRTY-FIVE MINUTES) AND FOLKESTONE CENTRAL (JOURNEY TIME APPROXIMATELY FIFTY MINUTES)



## **SPECIFICATION**

- HIGH QUALITY KITCHENS INSTALLED WITH BUILT IN APPLIANCES
- TWO, THREE & FOUR BEDROOMS CONTEMPORARY BATHROOMS &
- EN-SUITES WITH CERAMIC TILING WOOD EFFECT KARNDEAN FLOORING THROUGHOUT GROUND FLOOR, STAIRS & FIRST FLOOR BEDROOMS FULLY CARPETED
- DOUBLE GLAZED WINDOWS WITH JULIET BALCONIES AND PATIO DOORS
- CENTRAL HEATING AND FULLY INSULATED
- VIEWS OF COUNTRYSIDE





15

MILES FROM ASHFORD INTERNATIONAL TRAIN STATION

17

MILES FROM M20 MOTORWAY

12

500

MILES FROM CHANNEL TUNNEL TERMINAL

METRES FROM ST MARYS BAY SANDY BEACHES





# 1288 SQ FT





#### **GROUND FLOOR**



#### FIRST FLOOR







**GROUND FLOOR** 



FIRST FLOOR



# 1879 SQ FT



#### **GROUND FLOOR**



#### FIRST FLOOR







#### **GROUND FLOOR**







ROMNEY MARSH TN29 0QR





FOR MORE DETAILS CONTACT

C.R. Child & Partners 01303 267421 // 07540 186847

properties@crchildandpartners.co.uk 11 High Street, Hythe, CT21 5AD