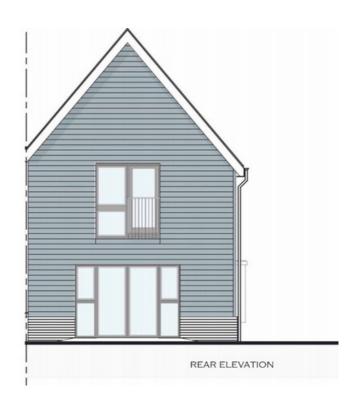

## **SPECIFICATION**

- HIGH QUALITY KITCHENS INSTALLED WITH BUILT IN APPLIANCES
- TWO, THREE & FOUR BEDROOMS CONTEMPORARY BATHROOMS &
- EN-SUITES WITH CERAMIC TILING WOOD EFFECT KARNDEAN FLOORING THROUGHOUT GROUND FLOOR, STAIRS & FIRST FLOOR BEDROOMS FULLY CARPETED
- DOUBLE GLAZED WINDOWS WITH JULIET BALCONIES AND PATIO DOORS
- CENTRAL HEATING AND FULLY INSULATED
- VIEWS OF COUNTRYSIDE