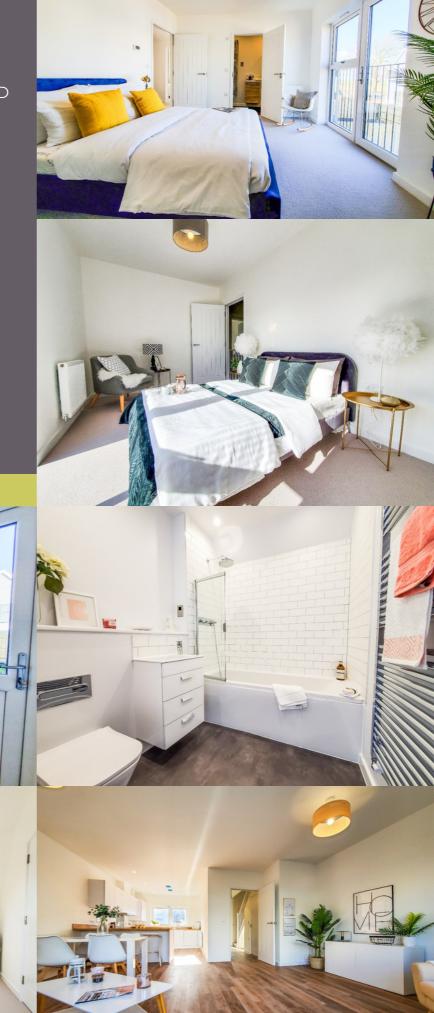

## **SPECIFICATION**

- HIGH QUALITY KITCHENS INSTALLED WITH BUILT IN APPLIANCES
- TWO, THREE & FOUR BEDROOMS CONTEMPORARY BATHROOMS &
- EN-SUITES WITH CERAMIC TILING WOOD EFFECT KARNDEAN FLOORING THROUGHOUT GROUND FLOOR, STAIRS & FIRST FLOOR BEDROOMS FULLY CARPETED
- DOUBLE GLAZED WINDOWS WITH JULIET BALCONIES AND PATIO DOORS
- CENTRAL HEATING AND FULLY INSULATED
- VIEWS OF COUNTRYSIDE