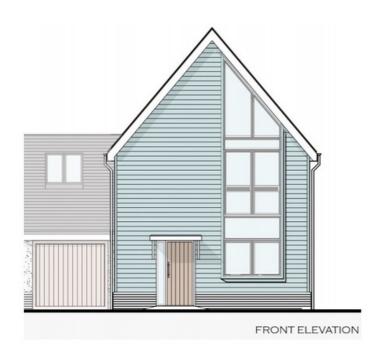

## **SPECIFICATION**

- HIGH QUALITY KITCHENS INSTALLED WITH BUILT IN APPLIANCES
- TWO, THREE & FOUR BEDROOMS CONTEMPORARY BATHROOMS &
- EN-SUITES WITH CERAMIC TILING WOOD EFFECT KARNDEAN FLOORING THROUGHOUT GROUND FLOOR, STAIRS & FIRST FLOOR BEDROOMS FULLY CARPETED
- DOUBLE GLAZED WINDOWS WITH JULIET BALCONIES AND PATIO DOORS
- CENTRAL HEATING AND FULLY INSULATED
- VIEWS OF COUNTRYSIDE

# 1288 SQ FT