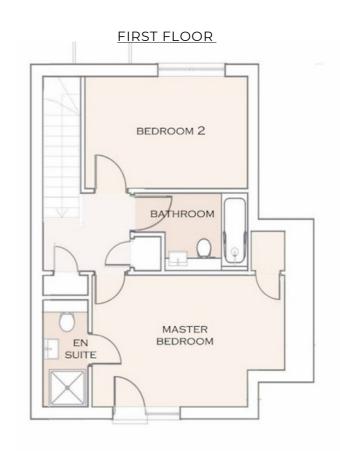

RNEY TIME APPROXIMATELY FIFTY MINUTES)



## **SPECIFICATION**

- HIGH QUALITY KITCHENS INSTALLED WITH BUILT IN APPLIANCES
- TWO, THREE & FOUR BEDROOMS CONTEMPORARY BATHROOMS &
- EN-SUITES WITH CERAMIC TILING WOOD EFFECT KARNDEAN FLOORING THROUGHOUT GROUND FLOOR, STAIRS & FIRST FLOOR BEDROOMS FULLY CARPETED
- DOUBLE GLAZED WINDOWS WITH JULIET BALCONIES AND PATIO DOORS
- CENTRAL HEATING AND FULLY INSULATED
- VIEWS OF COUNTRYSIDE





15

MILES FROM ASHFORD INTERNATIONAL TRAIN STATION

17

MILES FROM M20 MOTORWAY

12

500

MILES FROM CHANNEL TUNNEL TERMINAL

METRES FROM ST MARYS BAY SANDY BEACHES





# 1288 SQ FT





#### **GROUND FLOOR**



#### FIRST FLOOR







**GROUND FLOOR** 



FIRST FLOOR



# 1879 SQ FT



#### **GROUND FLOOR**



#### FIRST FLOOR







#### **GROUND FLOOR**







ROMNEY MARSH TN29 0QR





FOR MORE DETAILS CONTACT

C.R. Child & Partners 01303 267421 // 07540 186847

properties@crchildandpartners.co.uk 11 High Street, Hythe, CT21 5AD