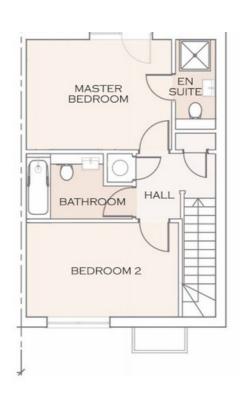

D INTERNATIONAL (JOURNEY TIME APPROXIMATELY THIRTY-FIVE MINUTES) AND FOLKESTONE CENTRAL (JOURNEY TIME APPROXIMATELY FIFTY MINUTES)



## **SPECIFICATION**

- HIGH QUALITY KITCHENS INSTALLED WITH BUILT IN APPLIANCES
- TWO, THREE & FOUR BEDROOMS CONTEMPORARY BATHROOMS &
- EN-SUITES WITH CERAMIC TILING WOOD EFFECT KARNDEAN FLOORING THROUGHOUT GROUND FLOOR, STAIRS & FIRST FLOOR BEDROOMS FULLY CARPETED
- DOUBLE GLAZED WINDOWS WITH JULIET BALCONIES AND PATIO DOORS
- CENTRAL HEATING AND FULLY INSULATED
- VIEWS OF COUNTRYSIDE





15

MILES FROM ASHFORD INTERNATIONAL TRAIN STATION

17

MILES FROM M20 MOTORWAY

12

500

MILES FROM CHANNEL TUNNEL TERMINAL

METRES FROM ST MARYS BAY SANDY BEACHES





# 1288 SQ FT





#### **GROUND FLOOR**



#### FIRST FLOOR







**GROUND FLOOR** 



FIRST FLOOR



# 1879 SQ FT



#### **GROUND FLOOR**



#### FIRST FLOOR







#### **GROUND FLOOR**







ROMNEY MARSH TN29 0QR





FOR MORE DETAILS CONTACT

C.R. Child & Partners 01303 267421 // 07540 186847

properties@crchildandpartners.co.uk 11 High Street, Hythe, CT21 5AD