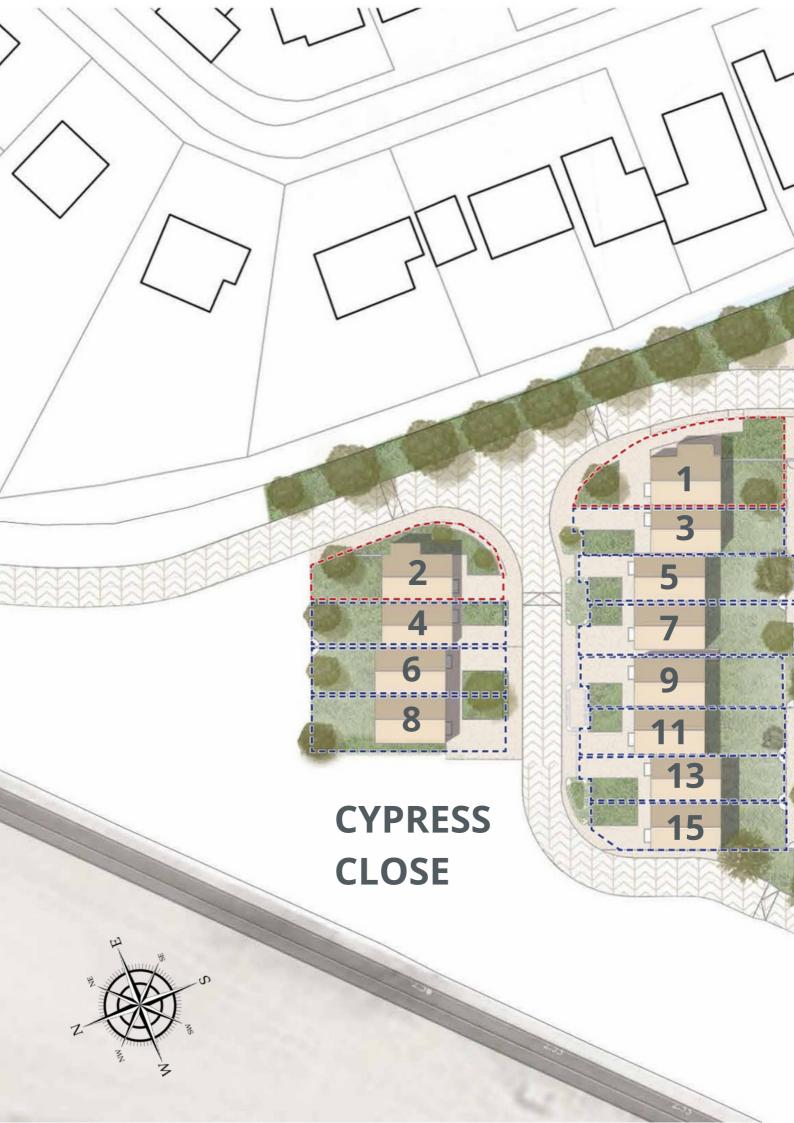

### **ABOUT THE DEVELOPMENT**

C. R. CHILD AND PARTNERS ARE PROUD TO PRESENT A RANGE OF TWO, THREE AND FOUR BEDROOM PROPERTIES FORMING PHASE 2 OF THE DEVELOPMENT, DESIGNED BY THE AWARD WINNING ARCHITECT, HOLLAWAY STUDIOS. THE FIRST PHASE OF FIVE BEDROOM HOUSES PROVED TO BE EXTREMELY POPULAR WITH ALL UNITS SOLD. THE SECOND PHASE OFFERS A WIDER SELECTION OF TWO, THREE AND FOUR BEDROOM HOMES.

THE DEVELOPMENT BACKS ON TO THE OPEN COUNTRYSIDE OF THE ROMNEY MARSH. IT IS WITHIN WALKING DISTANCE OF ST MARY'S BAY SANDY BEACHES (500M) WITH SOME PLOTS ENJOYING DISTANT SEA VIEWS.

15

MILES FROM ASHFORD INTERNATIONAL TRAIN STATION

17

MILES FROM M20 MOTORWAY

12

500

MILES FROM CHANNEL TUNNEL TERMINAL

METRES FROM ST MARYS BAY SANDY BEACHES