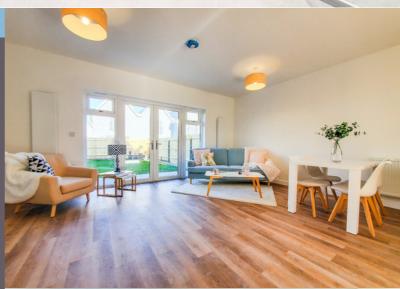

## **SPECIFICATION**

- HIGH QUALITY KITCHENS INSTALLED WITH BUILT IN APPLIANCES
- TWO, THREE & FOUR BEDROOMS CONTEMPORARY BATHROOMS &
- EN-SUITES WITH CERAMIC TILING WOOD EFFECT KARNDEAN FLOORING THROUGHOUT GROUND FLOOR, STAIRS & FIRST FLOOR BEDROOMS FULLY CARPETED
- DOUBLE GLAZED WINDOWS WITH JULIET BALCONIES AND PATIO DOORS
- CENTRAL HEATING AND FULLY INSULATED
- VIEWS OF COUNTRYSIDE