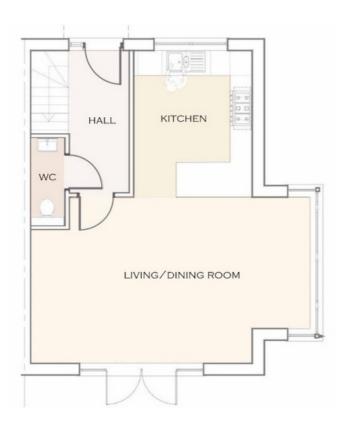

#### **GROUND FLOOR**

#### FIRST FLOOR

**GROUND FLOOR** 

FIRST FLOOR

# 1879 SQ FT