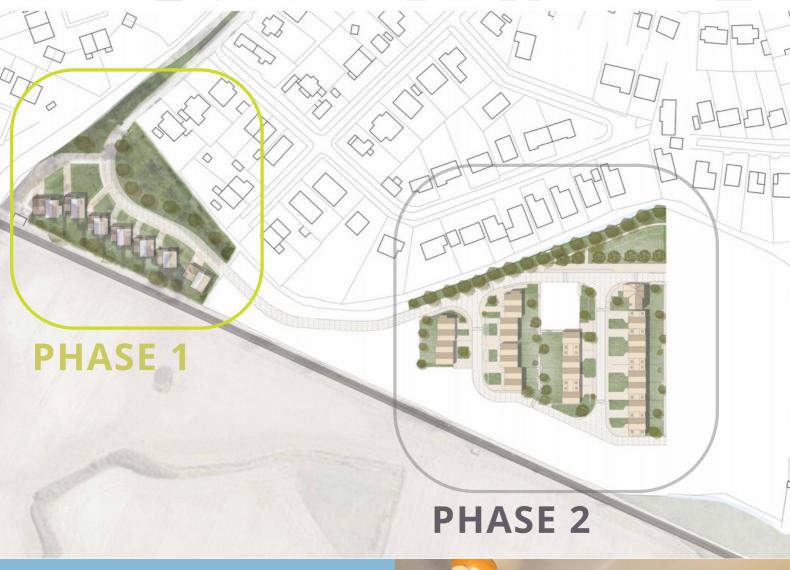

### **ABOUT THE DEVELOPMENT**

C. R. CHILD AND PARTNERS ARE PROUD TO PRESENT A RANGE OF TWO, THREE AND FOUR BEDROOM PROPERTIES FORMING PHASE 2 OF THE DEVELOPMENT, DESIGNED BY THE AWARD WINNING ARCHITECT, HOLLAWAY STUDIOS. THE FIRST PHASE OF FIVE BEDROOM HOUSES PROVED TO BE EXTREMELY POPULAR WITH ALL UNITS SOLD. THE SECOND PHASE OFFERS A WIDER SELECTION OF TWO, THREE AND FOUR BEDROOM HOMES.