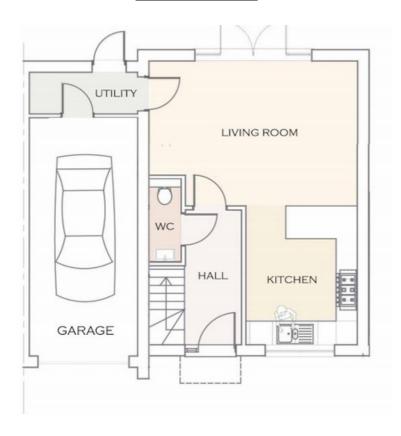

SERVICES INTO LONDON ST PANCRAS BEING AVAILABLE FROM ASHFORD INTERNATIONAL (JOURNEY TIME APPROXIMATELY THIRTY-FIVE MINUTES) AND FOLKESTONE CENTRAL (JOURNEY TIME APPROXIMATELY FIFTY MINUTES)



## **SPECIFICATION**

- HIGH QUALITY KITCHENS INSTALLED WITH BUILT IN APPLIANCES
- TWO, THREE & FOUR BEDROOMS CONTEMPORARY BATHROOMS &
- EN-SUITES WITH CERAMIC TILING WOOD EFFECT KARNDEAN FLOORING THROUGHOUT GROUND FLOOR, STAIRS & FIRST FLOOR BEDROOMS FULLY CARPETED
- DOUBLE GLAZED WINDOWS WITH JULIET BALCONIES AND PATIO DOORS
- CENTRAL HEATING AND FULLY INSULATED
- VIEWS OF COUNTRYSIDE





15

MILES FROM ASHFORD INTERNATIONAL TRAIN STATION

17

MILES FROM M20 MOTORWAY

12

500

MILES FROM CHANNEL TUNNEL TERMINAL

METRES FROM ST MARYS BAY SANDY BEACHES





# 1288 SQ FT





#### **GROUND FLOOR**



#### FIRST FLOOR







**GROUND FLOOR** 



FIRST FLOOR



# 1879 SQ FT



#### **GROUND FLOOR**



#### FIRST FLOOR







#### **GROUND FLOOR**







ROMNEY MARSH TN29 0QR





FOR MORE DETAILS CONTACT

C.R. Child & Partners 01303 267421 // 07540 186847

properties@crchildandpartners.co.uk 11 High Street, Hythe, CT21 5AD