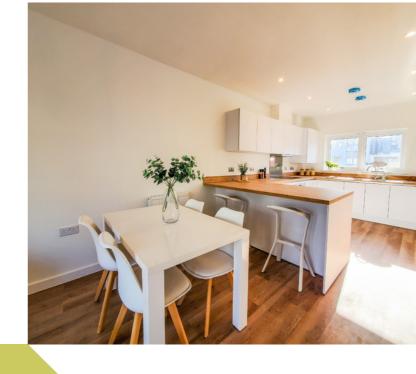

## **SPECIFICATION**

- HIGH QUALITY KITCHENS INSTALLED WITH BUILT IN APPLIANCES
- TWO, THREE & FOUR BEDROOMS CONTEMPORARY BATHROOMS &
- EN-SUITES WITH CERAMIC TILING WOOD EFFECT KARNDEAN FLOORING THROUGHOUT GROUND FLOOR, STAIRS & FIRST FLOOR BEDROOMS FULLY CARPETED
- DOUBLE GLAZED WINDOWS WITH JULIET BALCONIES AND PATIO DOORS
- CENTRAL HEATING AND FULLY INSULATED
- VIEWS OF COUNTRYSIDE