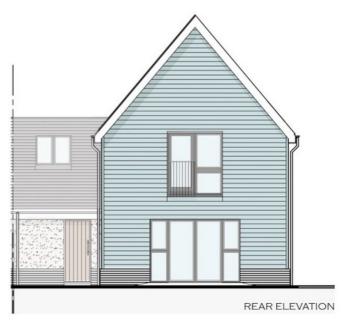

## **SPECIFICATION**

- HIGH QUALITY KITCHENS INSTALLED WITH BUILT IN APPLIANCES
- TWO, THREE & FOUR BEDROOMS CONTEMPORARY BATHROOMS &
- EN-SUITES WITH CERAMIC TILING WOOD EFFECT KARNDEAN FLOORING THROUGHOUT GROUND FLOOR, STAIRS & FIRST FLOOR BEDROOMS FULLY CARPETED
- DOUBLE GLAZED WINDOWS WITH JULIET BALCONIES AND PATIO DOORS
- CENTRAL HEATING AND FULLY INSULATED
- VIEWS OF COUNTRYSIDE

# 1288 SQ FT