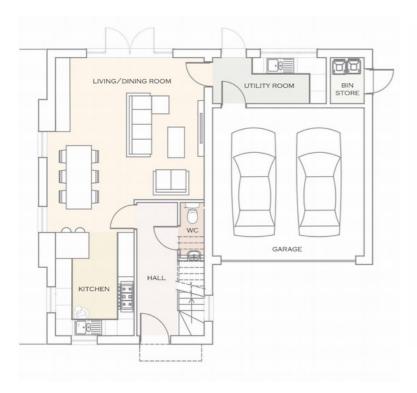

LY THIRTY-FIVE MINUTES) AND FOLKESTONE CENTRAL (JOURNEY TIME APPROXIMATELY FIFTY MINUTES)



## **SPECIFICATION**

- HIGH QUALITY KITCHENS INSTALLED WITH BUILT IN APPLIANCES
- TWO, THREE & FOUR BEDROOMS CONTEMPORARY BATHROOMS &
- EN-SUITES WITH CERAMIC TILING WOOD EFFECT KARNDEAN FLOORING THROUGHOUT GROUND FLOOR, STAIRS & FIRST FLOOR BEDROOMS FULLY CARPETED
- DOUBLE GLAZED WINDOWS WITH JULIET BALCONIES AND PATIO DOORS
- CENTRAL HEATING AND FULLY INSULATED
- VIEWS OF COUNTRYSIDE





15

MILES FROM ASHFORD INTERNATIONAL TRAIN STATION

17

MILES FROM M20 MOTORWAY

12

500

MILES FROM CHANNEL TUNNEL TERMINAL

METRES FROM ST MARYS BAY SANDY BEACHES





# 1288 SQ FT





#### **GROUND FLOOR**



#### FIRST FLOOR







**GROUND FLOOR** 



FIRST FLOOR



# 1879 SQ FT



#### **GROUND FLOOR**



#### FIRST FLOOR







#### **GROUND FLOOR**







ROMNEY MARSH TN29 0QR





FOR MORE DETAILS CONTACT

C.R. Child & Partners 01303 267421 // 07540 186847

properties@crchildandpartners.co.uk 11 High Street, Hythe, CT21 5AD